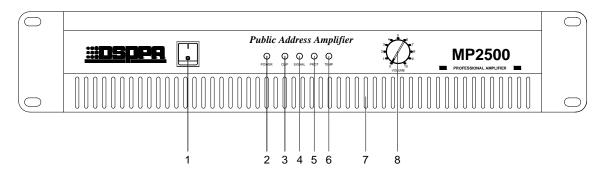

### Front Panel

- 1. **AC power switch**(1 is power on and the "power LED" is on )
- 2. Power LED indicator
- CLIP LED indicator (Please reduce the gain to prevent Severely clipped waveforms reaching the loudspeakers)
- 4. **SIGNAL LED Indicator** (output level)

- 5. **PROT LED indicator** (DC or output circuit shorted indicator)
- 6. **TEMP LED indicator** (high temperature indicator)
- 7. Unit's fan exhaust window
- 8. **Volume** (input attenuator)