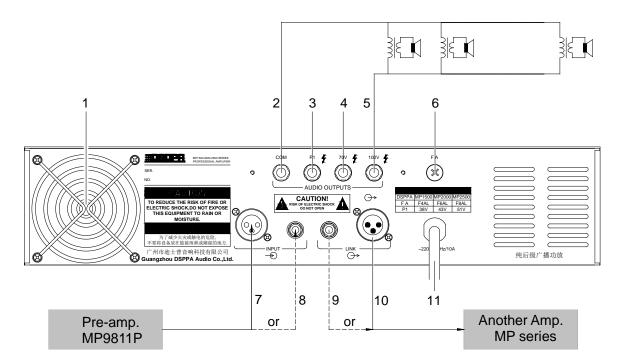

#### Rear Panel and Connection

- 1. fan intake window
- 2. **COM.** Output
- 3. **P1** output (4-16 ohm)
- 4. **70V** output
- 5. 100V output
- 6. 220V AC fuse

- 7. **XLR** input
- 8. **6.35 mm** socket input
- 9. 6.35mm socket link
- 10. XLR link
- 11. 220V AC power cord